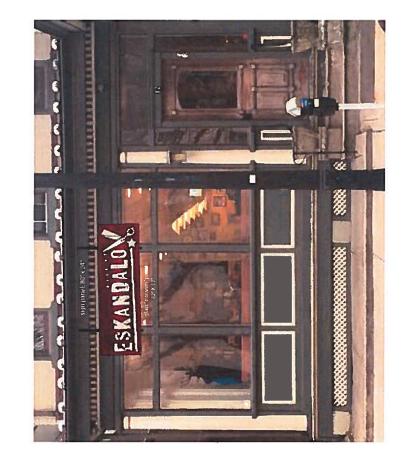

Jack Murray Design 20 Birch Drive, Barto, PA 19504 jcmurraydesign@aol.com 610-301-3148

Proposed single-faced MDO sign panel for ESKANDALO 12 West 4th Street, Bethlehem, PA 18015 610-625-9100

Mounting: Two (2) forged steel

Side Elevation:

mounting brackets

Primed and painted 3/4" MDO panel, 24" x 80" with applied, laminated digital print. (Artwork shown below)