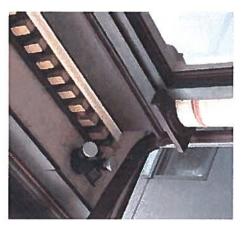

Jack Murray Design 20 Birch Drive, Barto, PA 19504 jcmurraydesign@aol.com 610-301-3148

Proposed single-faced MDO sign panel for ESKANDALO 12 West 4th Street, Bethlehem, PA 18015 610-625-9100

Mounting: Two (2) forged steel

Side Elevation:

mounting brackets

Primed and painted 3/4" MDO panel, 24" x 80" with applied, laminated digital print. (Artwork shown below)