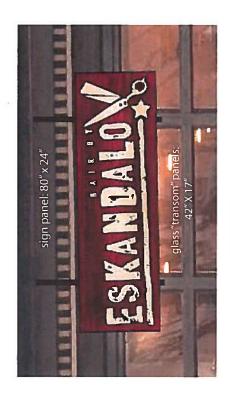

Jack Murray Design 20 Birch Drive, Barto, PA 19504 jcmurraydesign@aol.com 610-301-3148

Proposed single-faced MDO sign panel for ESKANDALO 12 West 4th Street, Bethlehem, PA 18015 610-625-9100

Mounting: Two (2) forged steel

Side Elevation:

mounting brackets

Primed and painted 3/4" MDO panel, 24" x 80" with applied, laminated digital print. (Artwork shown below)