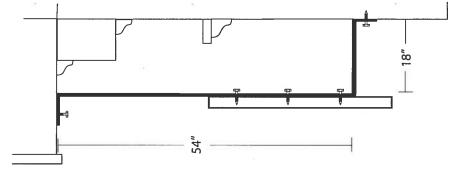

Side Elevation:

mounting brackets

Primed and painted 3/4" MDO panel, 24" x 80" with applied, laminated digital print. (Artwork shown below)