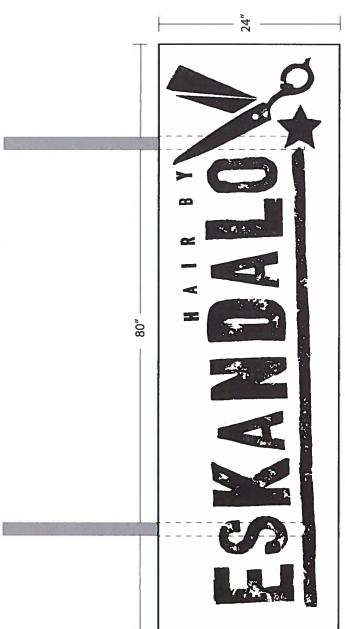

Jack Murray Design 20 Birch Drive, Barto, PA 19504 jcmurraydesign@aol.com 610-301-3148

Proposed single-faced MDO sign panel for ESKANDALO 12 West 4th Street, Bethlehem, PA 18015 610-625-9100

Mounting: Two (2) forged steel

Side Elevation:

mounting brackets

Primed and painted 3/4" MDO panel, 24" x 80" with applied, laminated digital print. (Artwork shown below)