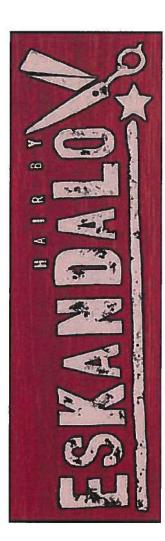

Side Elevation:

mounting brackets

Primed and painted 3/4" MDO panel, 24" x 80" with applied, laminated digital print. (Artwork shown below)